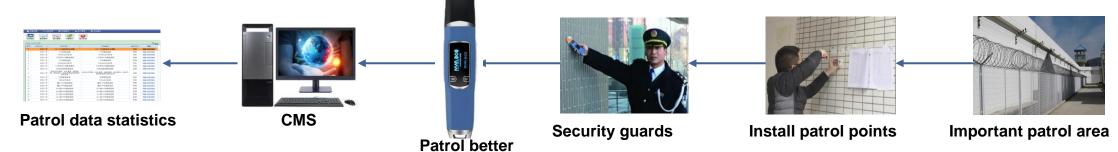

## What is a patrol system?

It is composed of the system management software of patrol better, patrol more point and patrol more. Add patrol personnel list through patrol management software, make patrol route, add patrol point, design patrol route. The inspection personnel can obtain the inspection information of the inspection point through the inspection rod in the front end, and complete the inspection of a single position.

## How to realize patrol management?

Through the deployment and installation of patrol better, patrol point, patrol system management software, the formation of a complete set of patrol management system. Add patrol personnel list through patrol management software, make patrol route, add patrol point, design patrol route. The inspection personnel can obtain the information of the inspection point through the inspection rod in the front end of the inspection point, and complete the inspection of a single position, so as to ensure that the security personnel can comprehensively and timely inspect the key locations and ensure the security of the region.