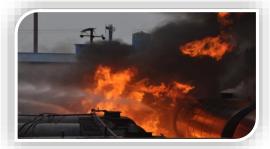

# What are the dangers of methane (CH4)?

Methane (CH4) is a chemical. High concentrations of methane (CH4) can cause fires, explosions and poisoning. Methane (CH4) concentrations above 5% can cause dizziness, vomiting and coma, and at high concentrations can be fatal. Methane leaks and builds up to a certain concentration, and when it encounters an ignition source, it explodes.

## Where is methane (CH4) monitoring needed?

Chemical plants, coal mine operation areas, nuclear power plants, oil and gas trucks, transportation pipelines and storage tank farms, warehouses and other places, methane (CH4) leakage is easy to cause fire or explosion. Most countries mandate the deployment of methane (CH4) sensors at key points and the transmission of monitoring data to a central control system for timely warning and disposal of leaks.