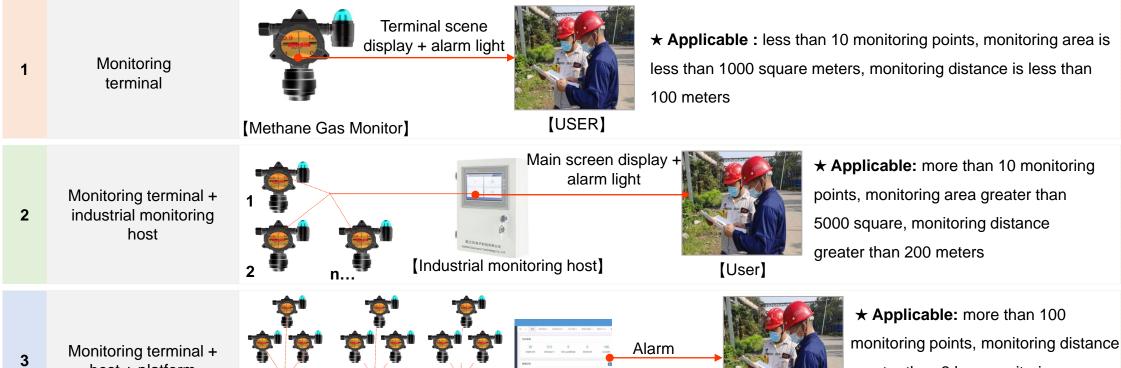

# How to achieve methane (CH4) gas monitoring?

Installation of explosion-proof methane gas detection terminal, real-time collection of methane gas concentration value, through the RS-485 wired transmission to the explosion-proof industrial monitoring host, unified collection and management of methane gas concentration values in different areas, based on TCP/IP transmission of monitoring data to the environmental monitoring management platform, timely reminder of gas concentration exceeding the alarm, for safety management personnel to provide early warning notice.