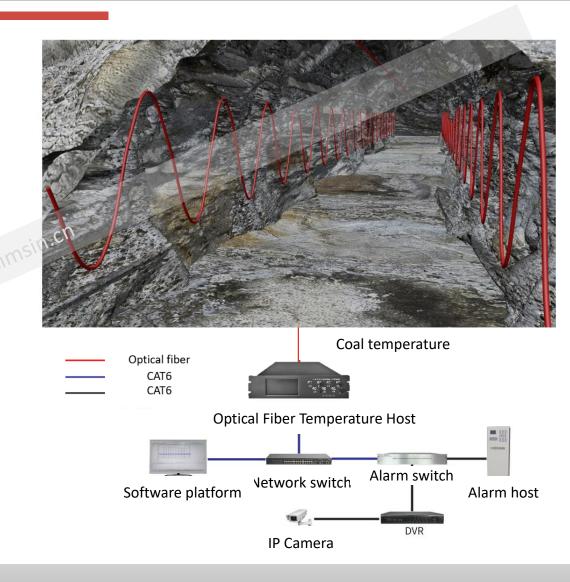

# Coal temperature alarm system

## **System description**

When the temperature sensing cable is used in the coal mining industry, the laying of the temperature sensing cable is also different according to the different monitoring area. In the goaf, temperature sensing cable is laid along both sides of the goaf. In the well area, the temperature sensing optical cable is laid along the channel pipeline in the well. In the transmission area, the temperature sensing cable is laid along the transmission belt twice or on the ceiling.