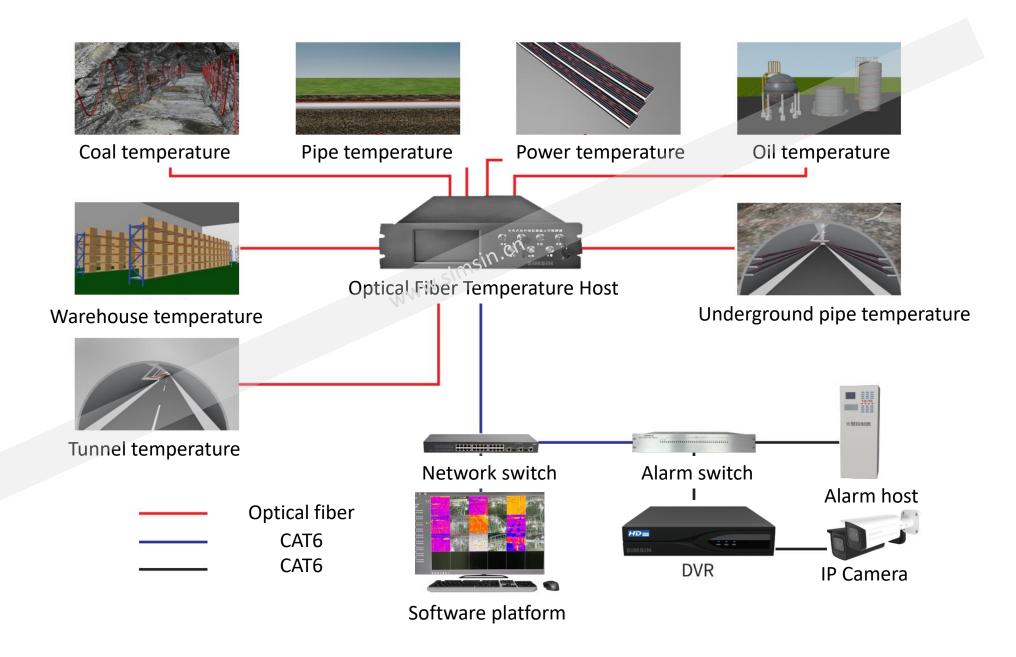

# **Optical Fiber Temperature Alarm System**

# Coal temperature alarm system

## **System description**

When the temperature sensing cable is used in the coal mining industry, the laying of the temperature sensing cable is also different according to the different monitoring area. In the goaf, temperature sensing cable is laid along both sides of the goaf. In the well area, the temperature sensing optical cable is laid along the channel pipeline in the well. In the transmission area, the temperature sensing cable is laid along the transmission belt twice or on the ceiling.