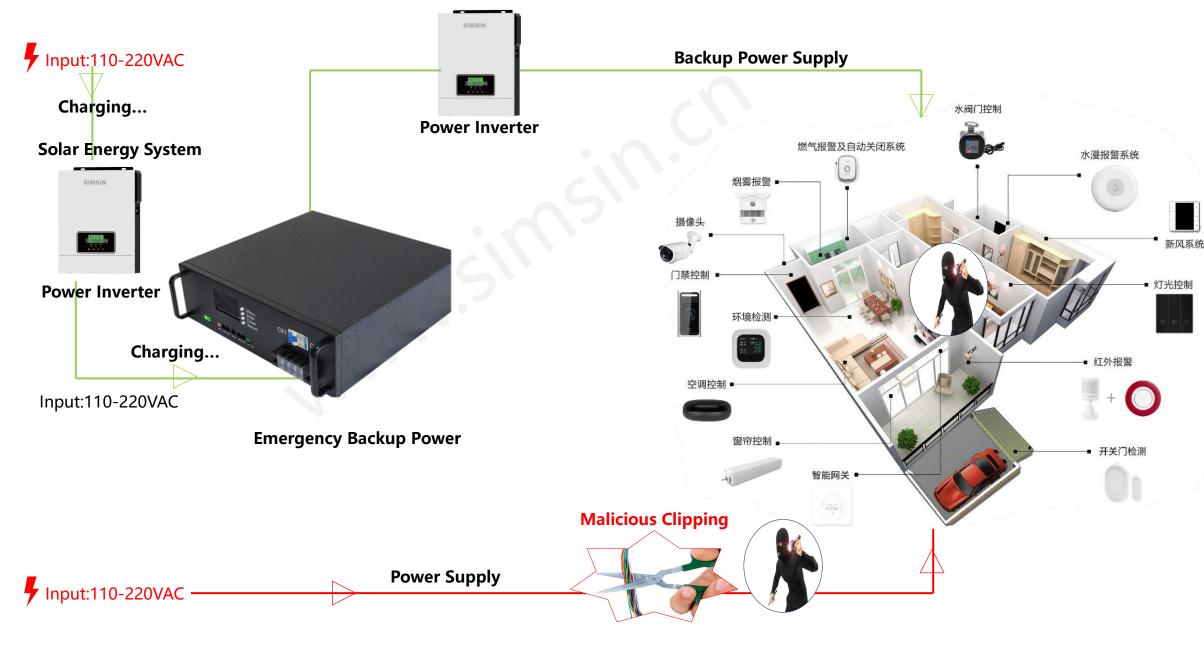

## **Professional Emergency Power Supply Solution**

**Professional Energency Backup Storage Battery** 

## **[Product Description]**

Professional Energency Backup Storage Battery, Built-in large capacity lithium iron phosphate battery, stable voltage output, support CAN\RS485 communication mode, external LCD screen, real-time display of electricity, support for docking software platform, real-time monitoring of electricity and equipment status.