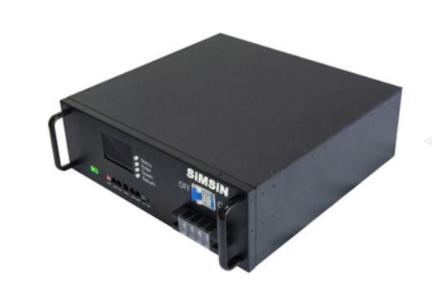

## **[Product Description]**

Professional Energency Backup Storage Battery, Built-in large capacity lithium iron phosphate battery, stable voltage output, support CAN\RS485 communication mode, external LCD screen, real-time display of electricity, support for docking software platform, real-time monitoring of electricity and equipment status.

## Professional Emergency Power Supply System

| Product introduction |                                                                                                                                                                                                                                                                                    |                                                                                                                                                                                                                                                                                 |                                                                                                                                                                                                                                                                                 |                                                                                                                                                                                                                                                                                 |                                                                                                                                                                                                                                                                                   |
|----------------------|------------------------------------------------------------------------------------------------------------------------------------------------------------------------------------------------------------------------------------------------------------------------------------|---------------------------------------------------------------------------------------------------------------------------------------------------------------------------------------------------------------------------------------------------------------------------------|---------------------------------------------------------------------------------------------------------------------------------------------------------------------------------------------------------------------------------------------------------------------------------|---------------------------------------------------------------------------------------------------------------------------------------------------------------------------------------------------------------------------------------------------------------------------------|-----------------------------------------------------------------------------------------------------------------------------------------------------------------------------------------------------------------------------------------------------------------------------------|
| Model No             | SS-PEPB-<br>5KW3U50KG026CU                                                                                                                                                                                                                                                         | SS-PEPB-<br>10KW6U100KG052CU                                                                                                                                                                                                                                                    | SS-PEPB-<br>15KW9U150KG078CU                                                                                                                                                                                                                                                    | SS-PEPB-<br>20KW12U200KG104C<br>U                                                                                                                                                                                                                                               | SS-PEPB-<br>25KW15U250KG130CU                                                                                                                                                                                                                                                     |
| Product Type         | 5KW Energency Backup<br>Storage Battery                                                                                                                                                                                                                                            | 10KW Energency Backup<br>Storage Battery                                                                                                                                                                                                                                        | 15KW emergency storage battery                                                                                                                                                                                                                                                  | 20KW emergency storage battery                                                                                                                                                                                                                                                  | 25KW emergency storage battery                                                                                                                                                                                                                                                    |
| Product Description  | Built-in 100AH lithium iron phosphate battery, 50V voltage output, maximum capacity 5KW, support RS485 communication mode, external LCD screen, real-time display of electricity, support for docking software platform, real-time monitoring of electricity and equipment status. | Built-in 200AH lithium iron phosphate battery, 50V voltage output, maximum capacity 10KW, support RS485 communication mode, external LCD screen, real-time display of electricity, support docking software platform, real-time monitoring of electricity and equipment status. | Built-in 300AH lithium iron phosphate battery, 50V voltage output, maximum capacity 15KW, support RS485 communication mode, external LCD screen, real-time display of electricity, support docking software platform, real-time monitoring of electricity and equipment status. | Built-in 400AH lithium iron phosphate battery, 50V voltage output, maximum capacity 20KW, support RS485 communication mode, external LCD screen, real-time display of electricity, support docking software platform, real-time monitoring of electricity and equipment status. | Built-in 500AH lithium iron phosphate battery, 50V voltage output, maximum capacity 25KW, support RS48 communication mode, external LCD screen, real-time display of electricity, support for docking software platforn real-time monitoring of electricity and equipment status. |
| Scope of application | Used in villa, bank, hospital, warehouse, workshop, prison, border defense and other emergency power supply scenarios.                                                                                                                                                             | Used for villa, bank, hospital, warehouse, workshop, prison, border and other emergency power supply.                                                                                                                                                                           | Used for villa, bank,<br>hospital, warehouse,<br>workshop, prison, border<br>and other emergency<br>power supply.                                                                                                                                                               | Used for villa, bank, hospital, warehouse, workshop, prison, border and other emergency power supply.                                                                                                                                                                           | Used in villa, bank, hospital, warehouse, workshop, prison border defense and other emergency power supply scenarios.                                                                                                                                                             |
| Key parameter        | Normal battery voltage<br>(Vdc) : 50                                                                                                                                                                                                                                               | Normal battery voltage (Vdc) : 50                                                                                                                                                                                                                                               | Normal battery voltage<br>(Vdc) : 50                                                                                                                                                                                                                                            | Normal battery voltage<br>(Vdc) : 50                                                                                                                                                                                                                                            | Normal battery voltage (Vdc)<br>50                                                                                                                                                                                                                                                |
|                      | Normal capacity (Ah):100                                                                                                                                                                                                                                                           | Normal capacity (Ah) :200                                                                                                                                                                                                                                                       | Normal capacity (Ah) :300                                                                                                                                                                                                                                                       | Normal capacity (Ah):400                                                                                                                                                                                                                                                        | Normal capacity (Ah) :500                                                                                                                                                                                                                                                         |
|                      | Normal capacity (WH):5000                                                                                                                                                                                                                                                          | Normal capacity (WH) :10000                                                                                                                                                                                                                                                     | Normal capacity (WH):15000                                                                                                                                                                                                                                                      | Normal capacity (WH):20000                                                                                                                                                                                                                                                      | Normal capacity (WH) :25000                                                                                                                                                                                                                                                       |
|                      | Fast charging voltage<br>(Vdc) :56                                                                                                                                                                                                                                                 | Fast charging voltage (Vdc) :56                                                                                                                                                                                                                                                 | Fast charging voltage (Vdc) :56                                                                                                                                                                                                                                                 | Fast charging voltage<br>(Vdc) :56                                                                                                                                                                                                                                              | Fast charging voltage (Vdc) :56                                                                                                                                                                                                                                                   |
|                      | Maximum continuous charging current (A):100                                                                                                                                                                                                                                        | Maximum continuous charging current (A) :100                                                                                                                                                                                                                                    | Maximum continuous charging current (A) :100                                                                                                                                                                                                                                    | Maximum continuous charging current (A):100                                                                                                                                                                                                                                     | Maximum continuous charging current (A) :100                                                                                                                                                                                                                                      |
|                      | Terminal: M6                                                                                                                                                                                                                                                                       | Terminal: M6                                                                                                                                                                                                                                                                    | Terminal: M6                                                                                                                                                                                                                                                                    | Terminal: M6                                                                                                                                                                                                                                                                    | Terminal: M6                                                                                                                                                                                                                                                                      |
|                      | Built-in storage<br>temperature: -<br>20°C~+30°C                                                                                                                                                                                                                                   | Built-in storage temperature:<br>-20°C~+30°C                                                                                                                                                                                                                                    | Built-in storage temperature: -20°C~+30°C                                                                                                                                                                                                                                       | Built-in storage<br>temperature: -<br>20°C~+30°C                                                                                                                                                                                                                                | Built-in storage temperature<br>-20°C∼+30°C                                                                                                                                                                                                                                       |
|                      | Maximum storage<br>duration: 6 months /25 °<br>C                                                                                                                                                                                                                                   | Maximum storage duration: 6 months /25 ° C                                                                                                                                                                                                                                      | Maximum storage duration:<br>6 months /25 ° C                                                                                                                                                                                                                                   | Maximum storage<br>duration: 6 months /25<br>° C                                                                                                                                                                                                                                | Maximum storage duration: (<br>months /25 ° C                                                                                                                                                                                                                                     |
|                      | Safety standards:<br>UN38.3,MSDS.<br>CE,CB,IEC                                                                                                                                                                                                                                     | Safety standards:<br>UN38.3,MSDS. CE,CB,IEC                                                                                                                                                                                                                                     | Safety standards:<br>UN38.3,MSDS. CE,CB,IEC                                                                                                                                                                                                                                     | Safety standards:<br>UN38.3,MSDS.<br>CE,CB,IEC                                                                                                                                                                                                                                  | Safety standards:<br>UN38.3,MSDS. CE,CB,IEC                                                                                                                                                                                                                                       |
|                      | Protection design: overcharge protection, overdischarge protection, current protection, short circuit protection, voltage protection                                                                                                                                               | Protection design: overcharge protection, overdischarge protection, current protection, short circuit protection, voltage protection                                                                                                                                            | Protection design: overcharge protection, overdischarge protection, current protection, short circuit protection, voltage protection                                                                                                                                            | Protection design: overcharge protection, overdischarge protection, current protection, short circuit protection, voltage protection                                                                                                                                            | Protection design: overcharg protection, overdischarge protection, current protection short circuit protection, voltage protection                                                                                                                                                |
|                      | Communication port:<br>CAN/RS485                                                                                                                                                                                                                                                   | Communication port:<br>CAN/RS485                                                                                                                                                                                                                                                | Communication port:<br>CAN/RS485                                                                                                                                                                                                                                                | Communication port:<br>CAN/RS485                                                                                                                                                                                                                                                | Communication port:<br>CAN/RS485                                                                                                                                                                                                                                                  |
|                      | Compatible with major brands of solar inverters                                                                                                                                                                                                                                    | Compatible with major brands of solar inverters                                                                                                                                                                                                                                 | Compatible with major brands of solar inverters                                                                                                                                                                                                                                 | Compatible with major brands of solar inverters                                                                                                                                                                                                                                 | Compatible with major brand<br>of solar inverters                                                                                                                                                                                                                                 |
|                      | Operating temperature:<br>-10°C∼+50°C<br>(discharge), 0°C∼+50°C<br>(charging)                                                                                                                                                                                                      | Operating temperature: -<br>10°C~+50°C (discharge),<br>0°C~+50°C (charging)                                                                                                                                                                                                     | Operating temperature: -<br>10°C~+50°C (discharge),<br>0°C~+50°C (charging)                                                                                                                                                                                                     | perating temperature:<br>-10°C∼+50°C<br>(discharge),<br>0°C∼+50°C (charging)                                                                                                                                                                                                    | perating temperature: -<br>10°C~+50°C (discharge),<br>0°C~+50°C (charging)                                                                                                                                                                                                        |
|                      | Working humidity:<br>0~95% (no<br>condensation)                                                                                                                                                                                                                                    | Working humidity: 0~95% (no condensation)                                                                                                                                                                                                                                       | Working humidity: 0~95% (no condensation)                                                                                                                                                                                                                                       | Working humidity:<br>0~95% (no<br>condensation)                                                                                                                                                                                                                                 | Working humidity: 0~95% (no condensation)                                                                                                                                                                                                                                         |
|                      | Product size (mm):                                                                                                                                                                                                                                                                 | Droduct size (mm):                                                                                                                                                                                                                                                              | Draduct size (mm):                                                                                                                                                                                                                                                              | Product size (mm):                                                                                                                                                                                                                                                              | Product size (mm):                                                                                                                                                                                                                                                                |